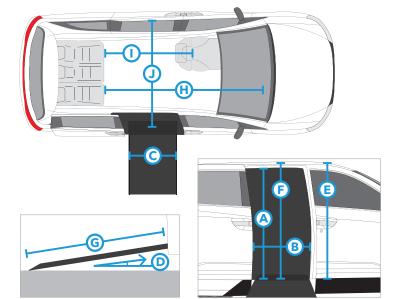

## **Flexible Seating Options**

- Multiple seating options for your convenience.
- Both front seats are interchangeable and/or removable.
- Drive-From-Wheelchair compatible.

**A** 55.25"

Ramp Door Opening Height ® 30.5"

Ramp Door Opening Width © 30"

Uasable Ramp Width **0** 8.65°

Ramp Angle w/ PowerKneel® **E** 58"

Interior Headroom

| HONDA ODYSSEY NORTHSTAR                             |        |
|-----------------------------------------------------|--------|
| F Interior Height at Center Position                | 59"    |
| © Ramp Length (angled ramp and transition plate)    | 58.3"  |
| (H) Floor Length Overall                            | 92"    |
| The Floor Length Behind Front Seats (from B pillar) | 59"    |
| J Floor Width at Mid-Row                            | 66"    |
| Ground Clearance                                    | 5.25"  |
| Overall Vehicle Height                              | 75.1"  |
| Ramp Capacity                                       | 1000lb |