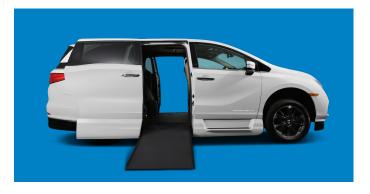

#### The #1 Power In-Floor Ramp

No ramp in the way. All passengers can enter/exit with ease. Push the button and the ramp opens and closes.

**Separate FOBs** 

**7 Yr Rust Protection Infinite Miles** 

**Durable Rubber Floor** 