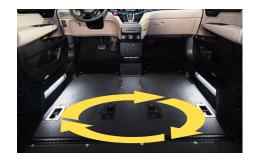

## **Flexible Seating Options**

- Multiple seating options for your convenience.
- Both front seats are interchangeable and/or removable.
- Drive-From-Wheelchair compatible.

**A** 55.25"

Ramp Door Opening Height ® 30.5"