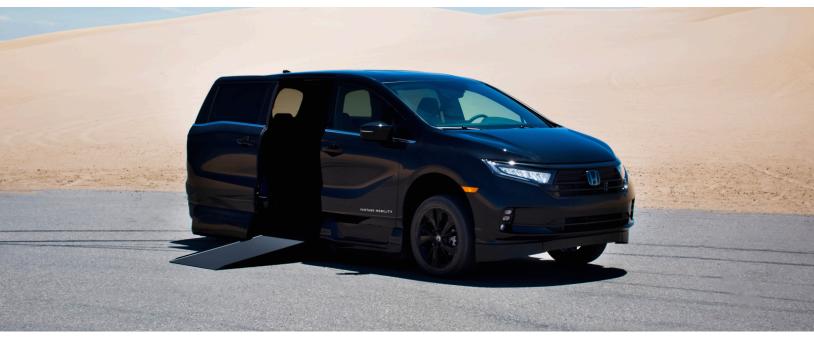

# **Side Entry** Power, In-Floor Ramp

Caregiver | Drive From Wheelchair

Our Honda Odyssey Conversion takes everything you love about Hondas like dependability and practicality and combines it with advanced mobility features and ample maneuverable space. Stay cooler during summer months thanks to being the only side-entry wheelchair accessible Honda with both front and rear A/C.

#### The #1 Power In-Floor Ramp

No ramp in the way. All passengers can enter/exit with ease. Push the button and the ramp opens and closes.

**Separate FOBs** 

**7 Yr Rust Protection Infinite Miles** 

**Durable Rubber Floor** 