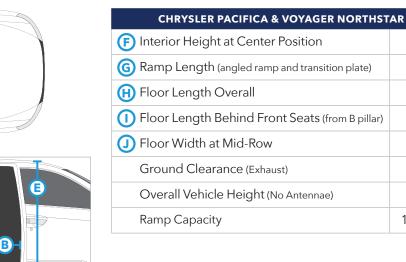

## E 59"

Interior Headroom

59"

59"

91.5"

65.8"

64"

4.6"

74.6"

1000 lb

D

Seating options may vary. Specifications apply to Vantage Mobility Chrysler Pacifica & Voyager vehicles with a Northstar conversion. Measurements may vary based on vehicle trim levels and environmental factors. To ensure best vehicle fit, please visit with your local dealer to confirm vehicle measurements prior to purchase. All information is subject to change without notice. © 2024 Vantage Mobility, LLC. All rights reserved.