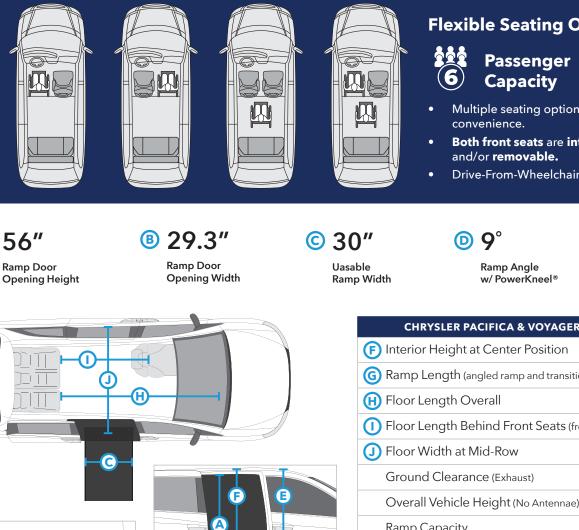

Access360<sup>®</sup> Interior **Space to Enjoy** 

Durable **Rubber Floor** 

- Multiple seating options for your
- Both front seats are interchangeable
- Drive-From-Wheelchair compatible.

**A** 56″

## E 59"

Interior Headroom

59"

59"

91.5"

65.8"

64"

4.6"

74.6"

1000 lb

D

Seating options may vary. Specifications apply to Vantage Mobility Chrysler Pacifica & Voyager vehicles with a Northstar conversion. Measurements may vary based on vehicle trim levels and environmental factors. To ensure best vehicle fit, please visit with your local dealer to confirm vehicle measurements prior to purchase. All information is subject to change without notice. © 2024 Vantage Mobility, LLC. All rights reserved.