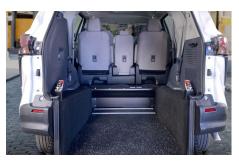

## **Highlighted Features**

- Optional OEM Mid-Row seat can be re-installed for 6 passenger max. capability
- The wide and long interior area offers a well lit, large usable space.
- Spring-assisted, rattle-free ramp is easy to use and has a textured non-slip finish.
- Enjoy all of Toyota's original convenience features like Toyota Safety Sense<sup>™</sup>, back-up camera, smart & key-less entry, media port, (3) zone climate control and more.
- Front seats, center console and hybrid battery systems are all factory original.

Manual Fold-Out Ramp

7 Yr Rust Protection Infinite Miles

Passenger 16" fixed Freedman seat standard

OEM OEM 3 Person Mid-Row Seat option

Black Chroma Phantom 2.2 mm Altro Safety flooring & black carpet

\* Ramp capacity meets or exceeds ADA CFR Title 49 Subtitle A part 38 Subpart B requirements. Vantage Mobility engineering recommends the ramp load capacity to not exceed 1000lbs for normal use. Seating options may vary. Specifications apply to Vantage Mobility Toyota Sienna Hybrid FWD vehicles with a Rear Entry conversion. Measurements may vary based on vehicle trim levels and environmental factors. To ensure best vehicle fit, please visit with your local dealer to confirm vehicle measurements prior to purchase. All information is subject to change without notice. © 2024 Vantage Mobility. All rights reserved.