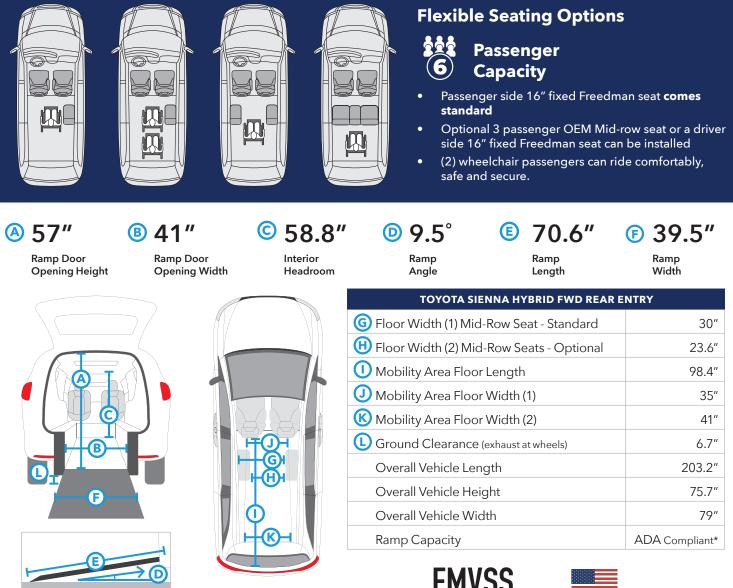

Manual Fold-Out Ramp

7 Yr Rust Protection Infinite Miles

Passenger 16" fixed Freedman seat standard

OEM OEM 3 Person Mid-Row Seat option

Black Chroma Phantom 2.2 mm Altro Safety flooring & black carpet

\* Ramp capacity meets or exceeds ADA CFR Title 49 Subtitle A part 38 Subpart B requirements. Vantage Mobility engineering recommends the ramp load capacity to not exceed 1000lbs for normal use. Seating options may vary. Specifications apply to Vantage Mobility Toyota Sienna Hybrid FWD vehicles with a Rear Entry conversion. Measurements may vary based on vehicle trim levels and environmental factors. To ensure best vehicle fit, please visit with your local dealer to confirm vehicle measurements prior to purchase. All information is subject to change without notice. © 2024 Vantage Mobility. All rights reserved.