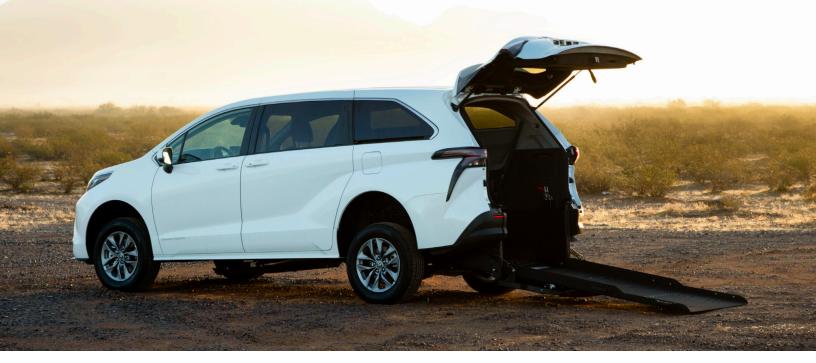

## Manual, Fold-Out Ramp

Caregiver | Commercial

Enjoy the freedom from worrying about being "parked in" or waiting for an accessible parking space. Our rear entry conversion, combined with the quality and fuel efficiency of a Toyota hybri is unmatched. This van offers excellent seating options, affordability, reliability, and has been safety tested and approved.

## **Highlighted Features**

- Optional OEM Mid-Row seat can be re-installed for 6 passenger max. capability
- The wide and long interior area offers a well lit, large usable space.
- Spring-assisted, rattle-free ramp is easy to use and has a textured non-slip finish.
- Enjoy all of Toyota's original convenience features like Toyota Safety Sense<sup>™</sup>, back-up camera, smart & key-less entry, media port, (3) zone climate control and more.
- Front seats, center console and hybrid battery systems are all factory original.

Manual Fold-Out Ramp

7 Yr Rust Protection Infinite Miles

Passenger 16" fixed Freedman seat standard

OEM OEM 3 Person Mid-Row Seat option

Black Chroma Phantom 2.2 mm Altro Safety flooring & black carpet

\* Ramp capacity meets or exceeds ADA CFR Title 49 Subtitle A part 38 Subpart B requirements. Vantage Mobility engineering recommends the ramp load capacity to not exceed 1000lbs for normal use. Seating options may vary. Specifications apply to Vantage Mobility Toyota Sienna Hybrid FWD vehicles with a Rear Entry conversion. Measurements may vary based on vehicle trim levels and environmental factors. To ensure best vehicle fit, please visit with your local dealer to confirm vehicle measurements prior to purchase. All information is subject to change without notice. © 2024 Vantage Mobility. All rights reserved.