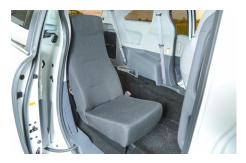

## **Highlighted Features**

- Optional OEM Mid-Row seat can be re-installed for 6 passenger max. capability
- The wide and long interior area offers a well lit, large usable space.
- Spring-assisted, rattle-free ramp is easy to use and has a textured non-slip finish.
- Enjoy all of Toyota's original convenience features like Toyota Safety Sense<sup>™</sup>, back-up camera, smart & key-less entry, media port, (3) zone climate control and more.
- Front seats, center console and hybrid battery systems are all factory original.

Manual Fold-Out Ramp

7 Yr Rust Protection Infinite Miles

Passenger 16" fixed Freedman seat standard

OEM OEM 3 Person Mid-Row Seat option

Black Chroma Phantom 2.2 mm Altro Safety flooring & black carpet

\* Ramp capacity meets or exceeds ADA CFR Title 49 Subtitle A part 38 Subpart B requirements. Vantage Mobility engineering recommends the ramp load capacity to not exceed 1000lbs for normal use. Seating options may vary. Specifications apply to Vantage Mobility Toyota Sienna Hybrid FWD vehicles with a Rear Entry conversion. Measurements may vary based on vehicle trim levels and environmental factors. To ensure best vehicle fit, please visit with your local dealer to confirm vehicle measurements prior to purchase. All information is subject to change without notice. © 2024 Vantage Mobility. All rights reserved.