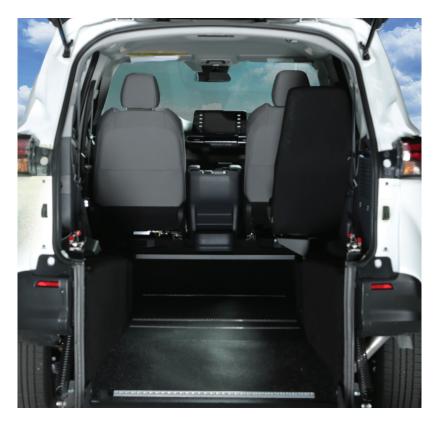

## **Highlighted Features**

- Optional OEM Mid-Row seat can be re-installed for 6 passenger max. capability
- The wide and long interior area offers a well lit, large usable space.
- Spring-assisted, rattle-free ramp is easy to use and has a textured non-slip finish.
- Enjoy all of Toyota's original convenience features like Toyota Safety Sense<sup>™</sup>, back-up camera, smart & key-less entry, media port, (3) zone climate control and more.
- Front seats, center console and hybrid battery systems are all factory original.

Manual Fold-Out Ramp

7 Yr Rust Protection Infinite Miles

Passenger 16" fixed Freedman seat standard

OEM OEM 3 Person Mid-Row Seat option

Black Chroma Phantom 2.2 mm Altro Safety flooring & black carpet

\* Ramp capacity meets or exceeds ADA CFR Title 49 Subtitle A part 38 Subpart B requirements. Vantage Mobility engineering recommends the ramp load capacity to not exceed 1000lbs for normal use. Seating options may vary. Specifications apply to Vantage Mobility Toyota Sienna Hybrid FWD vehicles with a Rear Entry conversion. Measurements may vary based on vehicle trim levels and environmental factors. To ensure best vehicle fit, please visit with your local dealer to confirm vehicle measurements prior to purchase. All information is subject to change without notice. © 2024 Vantage Mobility. All rights reserved.