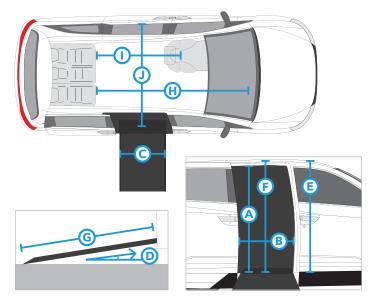

## **Flexible Seating Options**

- Multiple seating options for your convenience.
- Front passenger seat is removable.
- Optional mid-row seating is available

**A** 56.1"

Ramp Door Opening Height

**B** 29.3"

Ramp Door Opening Width © 30"

Ramp Width

Ramp Angle

**6** 58.75"

Interior Headroom

| TOYOTA SIENNA HYBRID COMMERCIAL ADA              |               |
|--------------------------------------------------|---------------|
| F Interior Height at Center Position             | 58.5"         |
| G Ramp Length (angled ramp and transition plate) | 58.5"         |
| (H) Floor Length Overall                         | 86"           |
| Floor Length Behind Front Seats (from B pillar)  | 56"           |
| Floor Width at Mid-Row                           | 59.75"        |
| Ground Clearance                                 | 5.6"          |
| Overall Vehicle Height                           | 77.75"        |
| Overall Vehicle Length                           | 203.5"        |
| Ramp Capacity                                    | ADA Compliant |