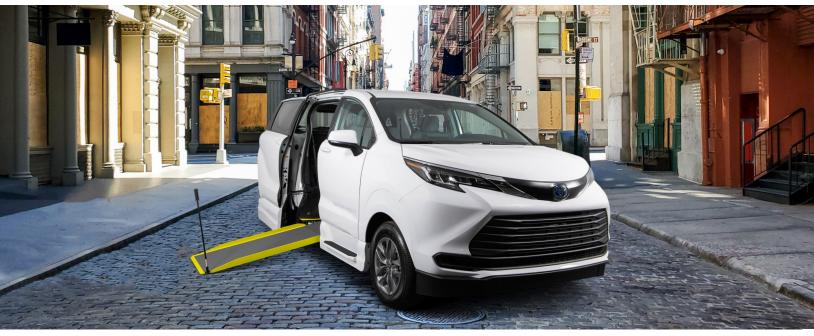

## **Side Entry** Manual, In-Floor Ramp

Caregiver | Commercial

Maximize fleet uptime and fuel efficiency with our Toyota Sienna Hybrid van, converted for wheelchairaccessible commercial use. Features include a manual in-floor ADA compliant ramp, yellow safety paint, along with a Back-up Beeper, rear view camera and all of Toyota's standard safety features.

## All-Wheel-Drive\*

Embark on your journey with confidence, knowing your ready to traverse difficult roads and weather unexpected conditions.

**Fuel Efficient** 

**In-Floor Manual Ramp** 